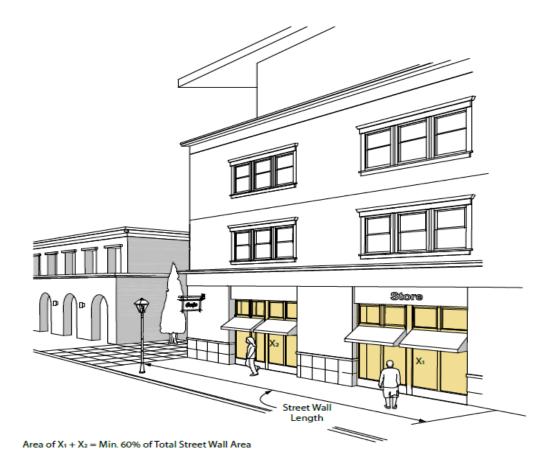

Secondary use means an allowed use that is less than 50 percent and more than 10 percent of the gross floor area of all uses in the development.

Paseo means a pedestrian access way connecting *streets*, plazas, *alleys*, *public parks*, and other existing and future public spaces abutting or within a *premises*. All buildings abutting a *paseo* shall have active building frontages along the *paseo*. A *paseo* shall have *signs* visible from the adjacent *public right-of-way* stating that the *paseo* is open to the public.